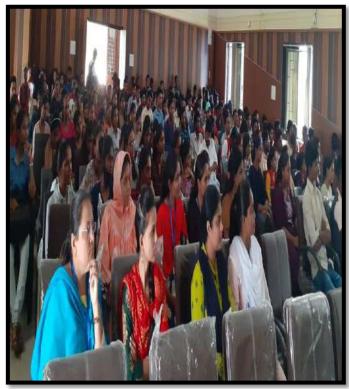

#### **Committee Members:**

- 1. Prof. Nandkishor Rangari
- 2. Prof. Jagdish Chimurkar
- 3. Prof. Girish Panchbhai

No. of Participants: 150

towards Competitive Examination and explained the methods of study for Competitive Examination through his personal experiences. While preparing for MPC and UPSC students should focus on other competitive examinations like Staff Selection, Banking, railway etc, he added. The second resource person of this seminar Mr Shrikant Zade, in his address discussed the various posts in MPSC and advised the students to focus on privates jobs along with Government jobs as the coming time would be of privatization. For this program, Dr. Parmanand Shende, IQAC Co-coordinator, was prominently present. The introductory remark was given by Prof Kishor Mahajan Coordinator, Employment Cell. The program was compered by Prof. Nandkishor Rangari while Prof. Jagdish Chimurkar proposed the vote of thanks. The program was attended by teaching staff and numbers of student.