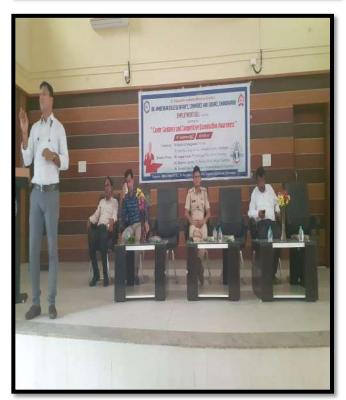

#### **Outline of the Event:**

The Seminar on 'Career Guidance & Competitive Examination Awareness' was organized by Employment Cell of Dr. Ambedkar College, Chandrapur. The Seminar was presided over by Dr. Rajesh Dahegaonkar, Principal, Dr. Ambedkar College, Chandrapur. In his presidential speech he explained the importance of Competitive Examination and talked on the various post in MPSC and UPSC. The chief guest and the resource person of the program Mr. Swapnil Gopale PSI, Chandrapur guided the students on the new approach

towards Competitive Examination and explained the methods of study for Competitive Examination through his personal experiences. While preparing for MPC and UPSC students should focus on other competitive examinations like Staff Selection, Banking, railway etc, he added. The second resource person of this seminar Mr Shrikant Zade, in his address discussed the various posts in MPSC and advised the students to focus on privates jobs along with Government jobs as the coming time would be of privatization. For this program, Dr. Parmanand Shende, IQAC Co-coordinator, was prominently present. The introductory remark was given by Prof Kishor Mahajan Coordinator, Employment Cell. The program was compered by Prof. Nandkishor Rangari while Prof. Jagdish Chimurkar proposed the vote of thanks. The program was attended by teaching staff and numbers of student.