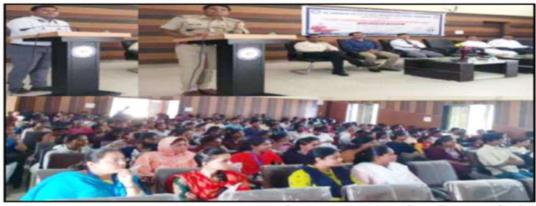

#### **Outline of the Event:**

The Seminar on 'Career Guidance & Competitive Examination Awareness' was organized by Employment Cell of Dr. Ambedkar College, Chandrapur. The Seminar was presided over by Dr. Rajesh Dahegaonkar, Principal, Dr. Ambedkar College, Chandrapur. In his presidential speech he explained the importance of Competitive Examination and talked on the various post in MPSC and UPSC. The chief guest and the resource person of the program Mr. Swapnil Gopale PSI, Chandrapur guided the students on the new approach

towards Competitive Examination and explained the methods of study for Competitive Examination through his personal experiences. While preparing for MPC and UPSC students should focus on other competitive examinations like Staff Selection, Banking, railway etc, he added. The second resource person of this seminar Mr Shrikant Zade, in his address discussed the various posts in MPSC and advised the students to focus on privates jobs along with Government jobs as the coming time would be of privatization. For this program, Dr. Parmanand Shende, IQAC Co-coordinator, was prominently present. The introductory remark was given by Prof Kishor Mahajan Coordinator, Employment Cell. The program was compered by Prof. Nandkishor Rangari while Prof. Jagdish Chimurkar proposed the vote of thanks. The program was attended by teaching staff and numbers of student.