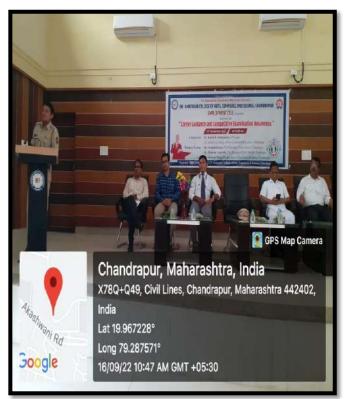

#### Report on

**Event: Seminar on 'Career Guidance & Competitive Examination** 

Awareness'

**Date:** 16 Sep. 2022

#### **Chief Guests:**

- 1. Dr. Rajesh Dahegaonkar, Principal, Dr. Ambedkar College, Chandrapur
- 2. Mr. Swapnil Gopale, PSI, Ramnagar Police Station, Chandrapur
- 3. Mr. Shrikant Zade, Director, Aspire Educational Academy, chandrapur
- 4. Dr. Parmanand Shende, Coordinator, IQAC.

#### **Outline of the Event:**

The Seminar on 'Career Guidance & Competitive Examination Awareness' was organized by Employment Cell of Dr. Ambedkar College, Chandrapur. The Seminar was presided over by Dr. Rajesh Dahegaonkar, Principal, Dr. Ambedkar College, Chandrapur. In his presidential speech he explained the importance of Competitive Examination and talked on the various post in MPSC and UPSC. The chief guest and the resource person of the program Mr. Swapnil Gopale PSI, Chandrapur guided the students on the new approach