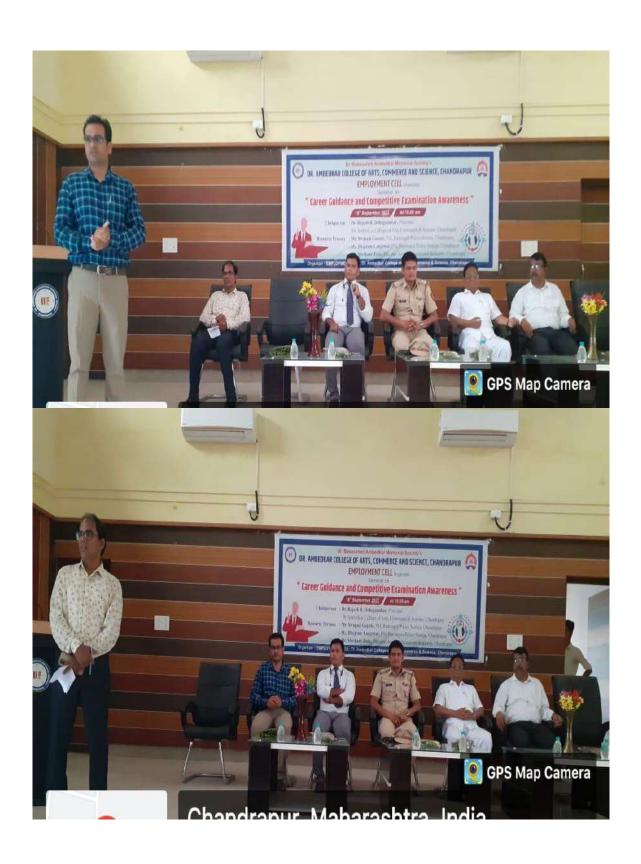

#### Report on

**Event: Seminar on 'Career Guidance & Competitive Examination** 

Awareness'

**Date:** 16 Sep. 2022

#### **Chief Guests:**

- 1. Dr. Rajesh Dahegaonkar, Principal, Dr. Ambedkar College, Chandrapur
- 2. Mr. Swapnil Gopale, PSI, Ramnagar Police Station, Chandrapur
- 3. Mr. Shrikant Zade, Director, Aspire Educational Academy, chandrapur
- 4. Dr. Parmanand Shende, Coordinator, IQAC.

#### **Outline of the Event:**

The Seminar on 'Career Guidance & Competitive Examination Awareness' was organized by Employment Cell of Dr. Ambedkar College, Chandrapur. The Seminar was presided over by Dr. Rajesh Dahegaonkar, Principal, Dr. Ambedkar College, Chandrapur. In his presidential speech he explained the importance of Competitive Examination and talked on the various post in MPSC and UPSC. The chief guest and the resource person of the program Mr. Swapnil Gopale PSI, Chandrapur guided the students on the new approach

towards Competitive Examination and explained the methods of study for Competitive Examination through his personal experiences. While preparing for MPC and UPSC students should focus on other competitive examinations like Staff Selection, Banking, railway etc, he added. The second resource person of this seminar Mr Shrikant Zade, in his address discussed the various posts in MPSC and advised the students to focus on privates jobs along with Government jobs as the coming time would be of privatization. For this program, Dr. Parmanand Shende, IQAC Co-coordinator, was prominently present. The introductory remark was given by Prof Kishor Mahajan Coordinator, Employment Cell. The program was compered by Prof. Nandkishor Rangari while Prof. Jagdish Chimurkar proposed the vote of thanks. The program was attended by teaching staff and numbers of student.